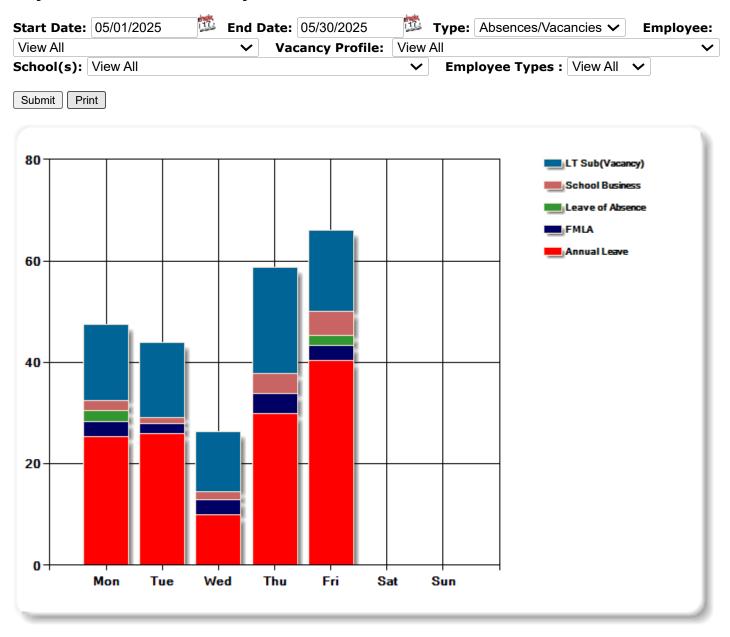

------------------------------------------|--------|------------|---------------|--|--|--|--|--|--|
| For Board:                                                           | Action | Discussion | X Information |  |  |  |  |  |  |

# Background -

The attached reports reflect a breakdown of substitutes needed due to absences, the percentage of vacancies filled per day and the reasons for those absences.

Legal

# **Financial**

# **Governing Board Goals**

Community Connectedness and Increased Enrollment

□Maximize Student Learning & Achievement from PreK to High School

□Stewardship and Boardmanship

Equity & Excellence for Opportunity and Outcomes

# **Recommendation**

For information only.

Moved \_\_\_\_\_\_ Seconded \_\_\_\_\_ P/F

# Day of Week Absence Analysis Return to Report Menu



| Absence Reasons  | Monday | Tuesday | Wednesday | Thursday | Friday | Saturday | Sunday | Total |
|------------------|--------|---------|-----------|----------|--------|----------|--------|-------|
| Annual Leave     | 25.4   | 26      | 9.9       | 29.8     | 40.4   | 0        | 0      | 131.5 |
| FMLA             | 3      | 2       | 3         | 4        | 3      | 0        | 0      | 15    |
| Leave of Absence | 2      | 0       | 0         | 0        | 1.9    | 0        | 0      | 3.9   |
| School Business  | 2      | 1       | 1.5       | 4        | 4.8    | 0        | 0      | 13.3  |
| Totals           | 32.4   | 29      | 14.4      | 37.8     | 50.1   | 0        | 0      | 163.7 |
| Vacancy Reasons  | Monday | Tuesday | Wednesday | Thursday | Friday | Saturday | Sunday | Total